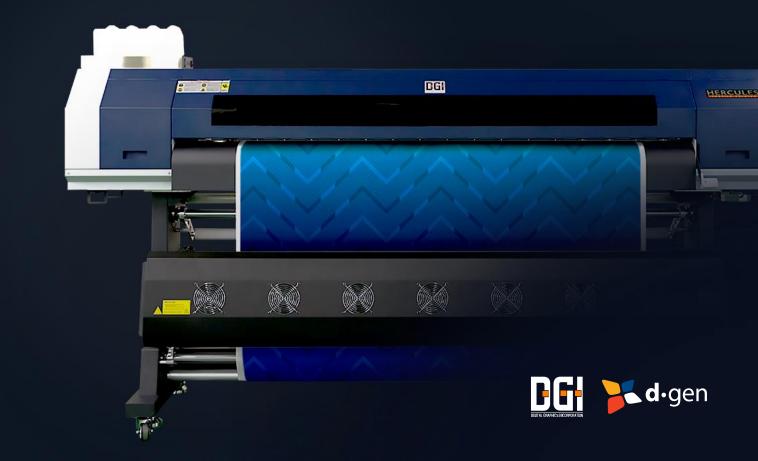

# **HERCULES**

ALWAYS. FAITHFUL TO THE BASICS.

## THE BASICS.

High Resolution i3200 X 2 Printhead

2.5pl Smallest Droplet and Variable Dots

200 Linear Meter Take-up System

Reinforced Drying Performance

Up to 97m²/h Printing Speed

Up to 720X1,800dpi Printing Resolution

## **HERCULES**

ALWAYS. FAITHFUL TO THE BASICS.

## ENTRY LEVEL DYE SUBLIMATION PRINTER

Up to

97<sub>m²/h</sub>

Speed

Up to

720 X 1,800 dpi

Resolution