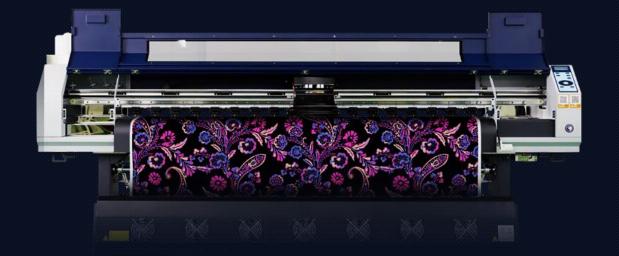

## ENTRY LEVEL DYE SUBLIMATION PRINTER

Up to

97<sub>m²/h</sub>

Speed

Up to

720 X 1,800 dpi

Resolution

## **SPECIFICATIONS**

Printing

Print Head

Epson, 2 Heads

Ink Type

Water Based Dye Sublimation

Number of Colour

4

Max Printing Resolution

720 X 1,800dpi

Max Printing Width

1,900mm

Printing Mode

Bi-Direction/Uni-Direction

Ink

Water Based Dye Sublimation