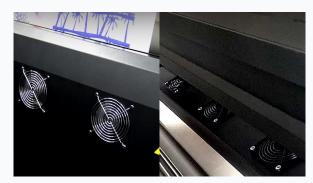

## **DUAL SIDED DRYING SYSTEM**

The front and bottom positioned dryers are designed to enhance both drying performance and printing quality for high-speed printing.