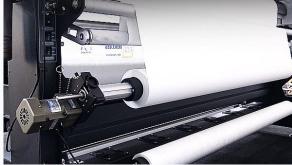

## MORE PRECISE PRINTHEAD CONTROL

To ensure high-resolution printing, the I3200 print head is equipped with 3200 nozzles, enabling it to produce droplets as small as 2.5pl.

## DEDICATED WAVEFORM

The dedicated waveform, developed by DGI, enables us to respond to customers' demands for quality graphics and design in various ways.

## SUCTION TYPE CAPPING STATION

The suction-type capping station enables the easy and efficient and effortless unclogging of print head nozzles.