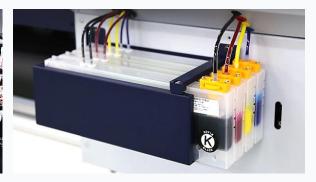

## CONTINUOUS INK SUPPLY SYSTEM

By equipping a semi-cartridge system, the ink supply system enables cost savings on ink in the long run, while ensuring a stable and continuous ink supply.